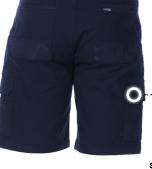

# DECOY CANVAS MODERN FIT STRETCH CARGO SHORTS

#### **PRODUCT SHEET: 6026**

UNIQUE STRETCH COTTON CANVAS FABRIC OFFERS COMFORT AND DURABILITY

MULTI-UTILITY POCKET WITH SEVERAL DIVISIONS FOR TOOLS AND WORK ACESSORIES ON RHS LEG