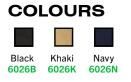

# DECOY CANVAS MODERN FIT STRETCH CARGO SHORTS



#### **PRODUCT SHEET: 6026**











UNIQUE STRETCH COTTON CANVAS FABRIC OFFERS COMFORT AND DURABILITY



MULTI-UTILITY POCKET WITH SEVERAL DIVISIONS FOR TOOLS AND WORK ACESSORIES ON RHS LEG

### FABRIC

• 97% Cotton canvas, 3% elastane 250gsm

#### SIZES

• Regular (72 - 112)

# MODERN



## **STANDARDS**

- Acceptable fabric composition as listed in AS/NZS 1020: 1995 The Control of Undesirable Static Electricity
- Rated 50+ UPF Sun Protection AS/NZS 4399: 1999 Sun Protective Clothing Evaluation and Classification

WORKIT TECHNICAL SUPPORT PHONE: 1300 792 890 EMAIL: INFO@WORKITWORKWEAR.COM.AU WORKITWORKWEAR.COM.AU

PARAMOUNT SAFETY PRODUCTS PHONE: 1300 770 723 EMAIL: INFO@PARAMOUNTSAFETY.COM PARAMOUNTSAFETY.COM