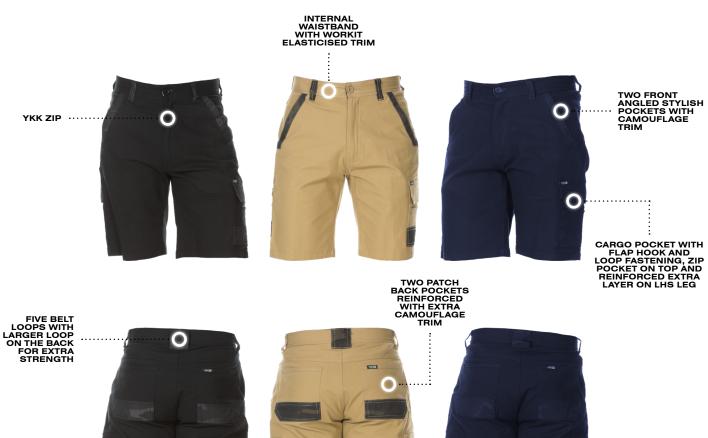

#### **PRODUCT SHEET: 6026**

UNIQUE STRETCH COTTON CANVAS FABRIC OFFERS COMFORT AND DURABILITY

MULTI-UTILITY POCKET WITH SEVERAL DIVISIONS FOR TOOLS AND WORK ACESSORIES ON RHS LEG