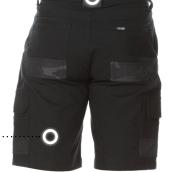

#### **PRODUCT SHEET: 6026**

UNIQUE STRETCH COTTON CANVAS FABRIC OFFERS COMFORT AND DURABILITY

MULTI-UTILITY POCKET WITH SEVERAL DIVISIONS FOR TOOLS AND WORK ACESSORIES ON RHS LEG